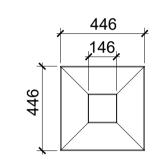

01 LITTER BIN

DESCRIPTION
GALVANIZED STEEL FRAME CLAD
WITH WOODEN TIMBER, ELEVATED
ON STEEL POST WITH STAINLESS
STEEL TOP RIM. GALVANIZED STEEL
LINER.

DIMENSIONS
HEIGHT 528MM, WIDTH 446MM,
DEPTH 446MM.
CAPACITY 50L.
WEIGHT 43KG.