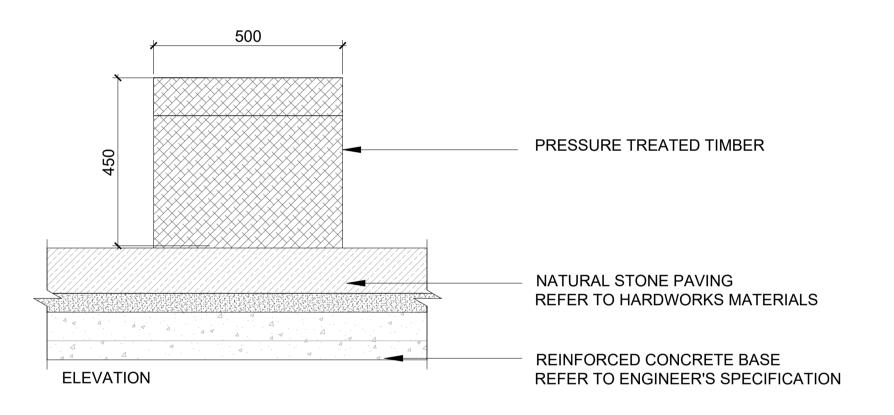

OPTIONS
ROOT FIXED OR FLANGE FIXED.
UNFINISHED TIMBER OR MICRO
POROUS STAIN.

03 TIMBER BENCH SCALE: 1:10 @A1

PLAN

04 IMAGE: TYPICAL TIMBER BENCH

ALL DIMENSIONS TO BE CHECKED ON SITE
NO DIMENSIONS TO BE SCALED FROM THIS DRAWING
THIS DRAWING IS TO BE READ IN CONJUNCTION WITH
RELEVANT CONSULTANTS DRAWINGS
NO PART OF THIS DOCUMENT MAY BE RE-PRODUCED OR
TRANSMITTED IN ANY FORM OR STORED IN ANY RETRIEVAL
SYSTEM OF ANY NATURE WITHOUT THE WRITTEN PERMISSION
OF THE LANDSCAPE ARCHITECT AS COPYRIGHT HOLDER EXCEPT
AS AGREED FOR USE ON THE PROJECT FOR WHICH THE
DOCUMENT WAS ORIGINALLY ISSUED.
FOR DRAWING INDEX, GENERAL NOTES, REFER TO
DWG L1-001