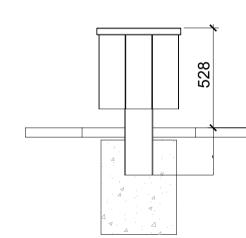

01 LITTER BIN

DESCRIPTION
GALVANIZED STEEL FRAME CLAD
WITH WOODEN TIMBER, ELEVATED
ON STEEL POST WITH STAINLESS
STEEL TOP RIM. GALVANIZED STEEL
LINER.

DIMENSIONS
HEIGHT 528MM, WIDTH 446MM,
DEPTH 446MM.
CAPACITY 50L.
WEIGHT 43KG.

OPTIONS
ROOT FIXED OR FLANGE FIXED.
UNFINISHED TIMBER OR MICRO
POROUS STAIN.

03 TIMBER BENCH SCALE: 1:10 @A1

PLAN

04 IMAGE: TYPICAL TIMBER BENCH

ALL DIMENSIONS TO BE CHECKED ON SITE
NO DIMENSIONS TO BE SCALED FROM THIS DRAWING
THIS DRAWING IS TO BE READ IN CONJUNCTION WITH
RELEVANT CONSULTANTS DRAWINGS
NO PART OF THIS DOCUMENT MAY BE RE-PRODUCED OR
TRANSMITTED IN ANY FORM OR STORED IN ANY RETRIEVAL
SYSTEM OF ANY NATURE WITHOUT THE WRITTEN PERMISSION
OF THE LANDSCAPE ARCHITECT AS COPYRIGHT HOLDER EXCEPT
AS AGREED FOR USE ON THE PROJECT FOR WHICH THE
DOCUMENT WAS ORIGINALLY ISSUED.
FOR DRAWING INDEX, GENERAL NOTES, REFER TO
DWG L1-001