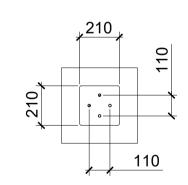

01 LITTER BIN

DESCRIPTION
GALVANIZED STEEL FRAME CLAD
WITH WOODEN TIMBER, ELEVATED
ON STEEL POST WITH STAINLESS
STEEL TOP RIM. GALVANIZED STEEL
LINER.

DIMENSIONS
HEIGHT 528MM, WIDTH 446MM,
DEPTH 446MM.
CAPACITY 50L.
WEIGHT 43KG.

OPTIONS
ROOT FIXED OR FLANGE FIXED.
UNFINISHED TIMBER OR MICRO
POROUS STAIN.

03 TIMBER BENCH SCALE: 1:10 @A1

PLAN

04 IMAGE: TYPICAL TIMBER BENCH

ALL DIMENSIONS TO BE CHECKED ON SITE
NO DIMENSIONS TO BE SCALED FROM THIS DRAWING
THIS DRAWING IS TO BE READ IN CONJUNCTION WITH
RELEVANT CONSULTANTS DRAWINGS
NO PART OF THIS DOCUMENT MAY BE RE-PRODUCED OR
TRANSMITTED IN ANY FORM OR STORED IN ANY RETRIEVAL
SYSTEM OF ANY NATURE WITHOUT THE WRITTEN PERMISSION
OF THE LANDSCAPE ARCHITECT AS COPYRIGHT HOLDER EXCEPT
AS AGREED FOR USE ON THE PROJECT FOR WHICH THE
DOCUMENT WAS ORIGINALLY ISSUED.
FOR DRAWING INDEX, GENERAL NOTES, REFER TO
DWG L1-001