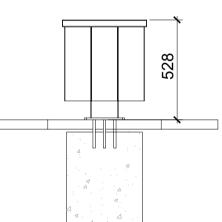

01 LITTER BIN

DESCRIPTION
GALVANIZED STEEL FRAME CLAD
WITH WOODEN TIMBER, ELEVATED
ON STEEL POST WITH STAINLESS
STEEL TOP RIM. GALVANIZED STEEL
LINER.

DIMENSIONS
HEIGHT 528MM, WIDTH 446MM,
DEPTH 446MM.
CAPACITY 50L.
WEIGHT 43KG.