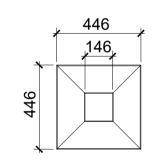

01 LITTER BIN

DESCRIPTION
GALVANIZED STEEL FRAME CLAD
WITH WOODEN TIMBER, ELEVATED
ON STEEL POST WITH STAINLESS
STEEL TOP RIM. GALVANIZED STEEL
LINER.

DIMENSIONS
HEIGHT 528MM, WIDTH 446MM,
DEPTH 446MM.
CAPACITY 50L.
WEIGHT 43KG.