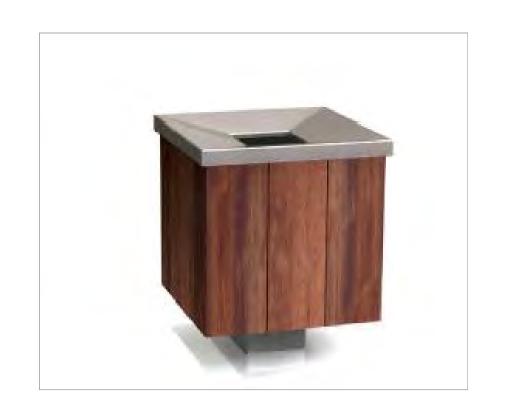

01 LITTER BIN

DESCRIPTION
GALVANIZED STEEL FRAME CLAD
WITH WOODEN TIMBER, ELEVATED
ON STEEL POST WITH STAINLESS
STEEL TOP RIM. GALVANIZED STEEL
LINER.

DIMENSIONS
HEIGHT 528MM, WIDTH 446MM,
DEPTH 446MM.
CAPACITY 50L.
WEIGHT 43KG.

OPTIONS
ROOT FIXED OR FLANGE FIXED.
UNFINISHED TIMBER OR MICRO
POROUS STAIN.

03 TIMBER BENCH SCALE: 1:10 @A1

PLAN

04 IMAGE: TYPICAL TIMBER BENCH

ALL DIMENSIONS TO BE CHECKED ON SITE
NO DIMENSIONS TO BE SCALED FROM THIS DRAWING
THIS DRAWING IS TO BE READ IN CONJUNCTION WITH
RELEVANT CONSULTANTS DRAWINGS
NO PART OF THIS DOCUMENT MAY BE RE-PRODUCED OR
TRANSMITTED IN ANY FORM OR STORED IN ANY RETRIEVAL
SYSTEM OF ANY NATURE WITHOUT THE WRITTEN PERMISSION
OF THE LANDSCAPE ARCHITECT AS COPYRIGHT HOLDER EXCEPT
AS AGREED FOR USE ON THE PROJECT FOR WHICH THE
DOCUMENT WAS ORIGINALLY ISSUED.
FOR DRAWING INDEX, GENERAL NOTES, REFER TO
DWG L1-001