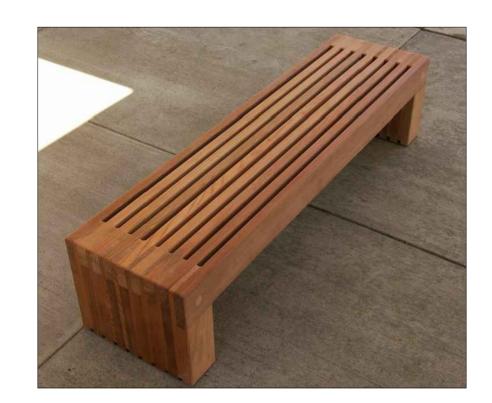

OPTIONS
ROOT FIXED OR FLANGE FIXED.
UNFINISHED TIMBER OR MICRO
POROUS STAIN.

03 TIMBER BENCH SCALE: 1:10 @A1

PLAN

04 IMAGE: TYPICAL TIMBER BENCH

ALL DIMENSIONS TO BE CHECKED ON SITE
NO DIMENSIONS TO BE SCALED FROM THIS DRAWING
THIS DRAWING IS TO BE READ IN CONJUNCTION WITH
RELEVANT CONSULTANTS DRAWINGS
NO PART OF THIS DOCUMENT MAY BE RE-PRODUCED OR
TRANSMITTED IN ANY FORM OR STORED IN ANY RETRIEVAL
SYSTEM OF ANY NATURE WITHOUT THE WRITTEN PERMISSION
OF THE LANDSCAPE ARCHITECT AS COPYRIGHT HOLDER EXCEPT
AS AGREED FOR USE ON THE PROJECT FOR WHICH THE
DOCUMENT WAS ORIGINALLY ISSUED.
FOR DRAWING INDEX, GENERAL NOTES, REFER TO
DWG L1-001