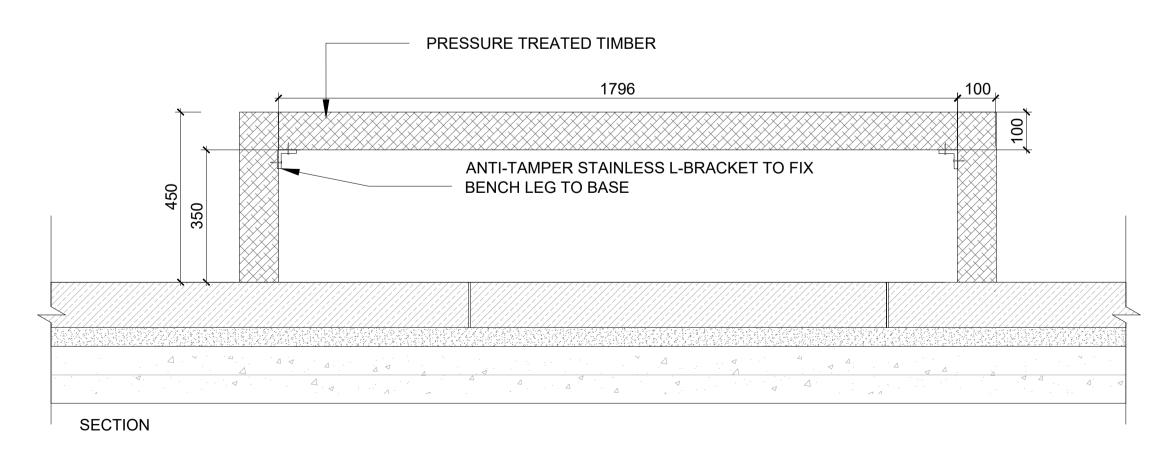

OPTIONS
ROOT FIXED OR FLANGE FIXED.
UNFINISHED TIMBER OR MICRO
POROUS STAIN.

03 TIMBER BENCH SCALE: 1:10 @A1

PLAN

04 IMAGE: TYPICAL TIMBER BENCH

ALL DIMENSIONS TO BE CHECKED ON SITE
NO DIMENSIONS TO BE SCALED FROM THIS DRAWING
THIS DRAWING IS TO BE READ IN CONJUNCTION WITH
RELEVANT CONSULTANTS DRAWINGS
NO PART OF THIS DOCUMENT MAY BE RE-PRODUCED OR
TRANSMITTED IN ANY FORM OR STORED IN ANY RETRIEVAL
SYSTEM OF ANY NATURE WITHOUT THE WRITTEN PERMISSION
OF THE LANDSCAPE ARCHITECT AS COPYRIGHT HOLDER EXCEPT
AS AGREED FOR USE ON THE PROJECT FOR WHICH THE
DOCUMENT WAS ORIGINALLY ISSUED.
FOR DRAWING INDEX, GENERAL NOTES, REFER TO
DWG L1-001