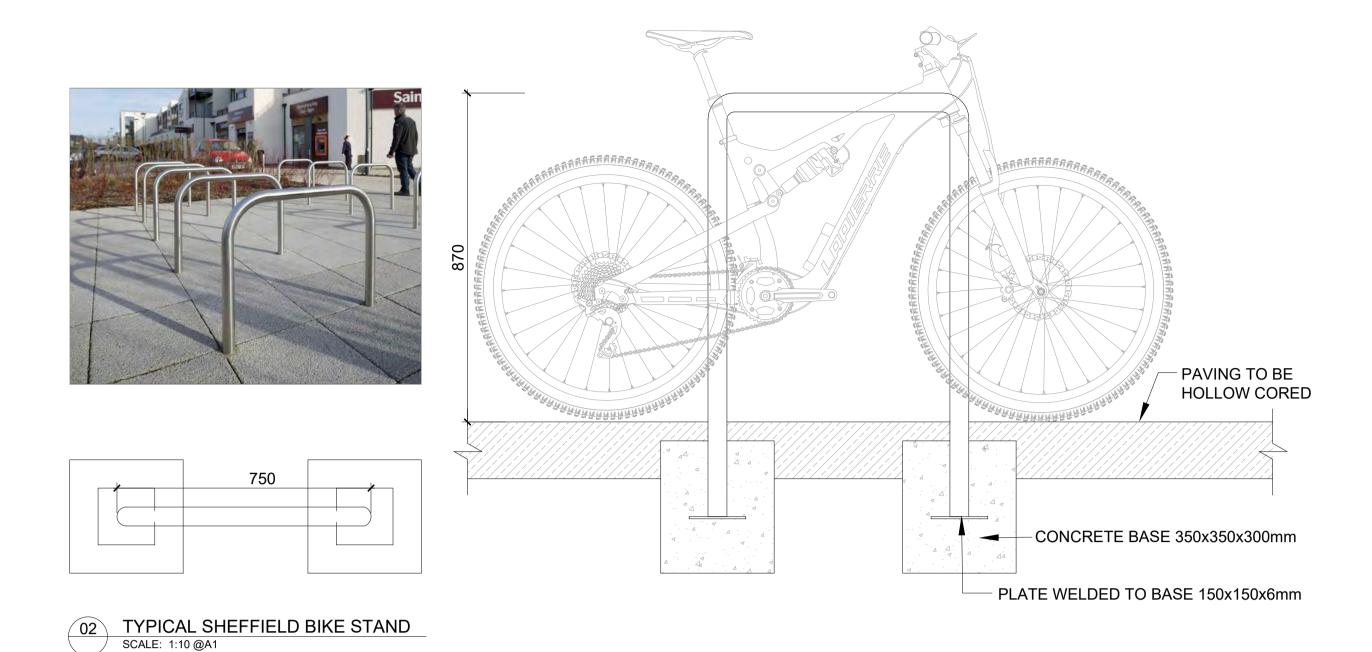

01 LITTER BIN

DESCRIPTION
GALVANIZED STEEL FRAME CLAD
WITH WOODEN TIMBER, ELEVATED
ON STEEL POST WITH STAINLESS
STEEL TOP RIM. GALVANIZED STEEL
LINER.

DIMENSIONS
HEIGHT 528MM, WIDTH 446MM,
DEPTH 446MM.
CAPACITY 50L.
WEIGHT 43KG.

OPTIONS
ROOT FIXED OR FLANGE FIXED.
UNFINISHED TIMBER OR MICRO
POROUS STAIN.















03 TIMBER BENCH SCALE: 1:10 @A1



PLAN





04 IMAGE: TYPICAL TIMBER BENCH

ALL DIMENSIONS TO BE CHECKED ON SITE
NO DIMENSIONS TO BE SCALED FROM THIS DRAWING
THIS DRAWING IS TO BE READ IN CONJUNCTION WITH
RELEVANT CONSULTANTS DRAWINGS
NO PART OF THIS DOCUMENT MAY BE RE-PRODUCED OR
TRANSMITTED IN ANY FORM OR STORED IN ANY RETRIEVAL
SYSTEM OF ANY NATURE WITHOUT THE WRITTEN PERMISSION
OF THE LANDSCAPE ARCHITECT AS COPYRIGHT HOLDER EXCEPT
AS AGREED FOR USE ON THE PROJECT FOR WHICH THE
DOCUMENT WAS ORIGINALLY ISSUED.
FOR DRAWING INDEX, GENERAL NOTES, REFER TO
DWG L1-001

CLIENT:

Sandyford Environmental Construction Limited

ARCHITECTS:





Architects 33 Rock Road, Williamstown, Blackrock, Co. Dublin Telephones: 2121 800 Fax: 2121 007 E mail: info@nmp.ie

**REVISIONS**