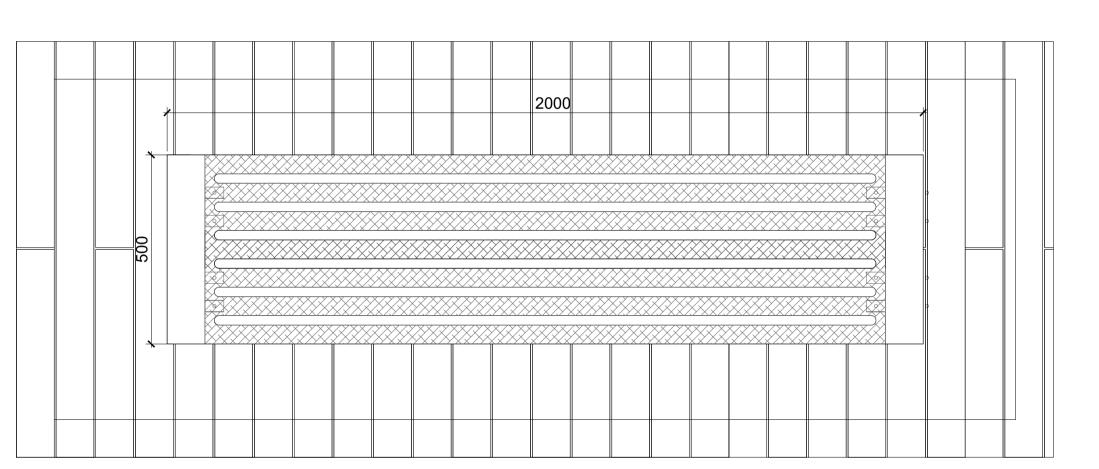

OPTIONS
ROOT FIXED OR FLANGE FIXED.
UNFINISHED TIMBER OR MICRO
POROUS STAIN.

03 TIMBER BENCH SCALE: 1:10 @A1

PLAN

04 IMAGE: TYPICAL TIMBER BENCH

ALL DIMENSIONS TO BE CHECKED ON SITE
NO DIMENSIONS TO BE SCALED FROM THIS DRAWING
THIS DRAWING IS TO BE READ IN CONJUNCTION WITH
RELEVANT CONSULTANTS DRAWINGS
NO PART OF THIS DOCUMENT MAY BE RE-PRODUCED OR
TRANSMITTED IN ANY FORM OR STORED IN ANY RETRIEVAL
SYSTEM OF ANY NATURE WITHOUT THE WRITTEN PERMISSION
OF THE LANDSCAPE ARCHITECT AS COPYRIGHT HOLDER EXCEPT
AS AGREED FOR USE ON THE PROJECT FOR WHICH THE
DOCUMENT WAS ORIGINALLY ISSUED.
FOR DRAWING INDEX, GENERAL NOTES, REFER TO
DWG L1-001